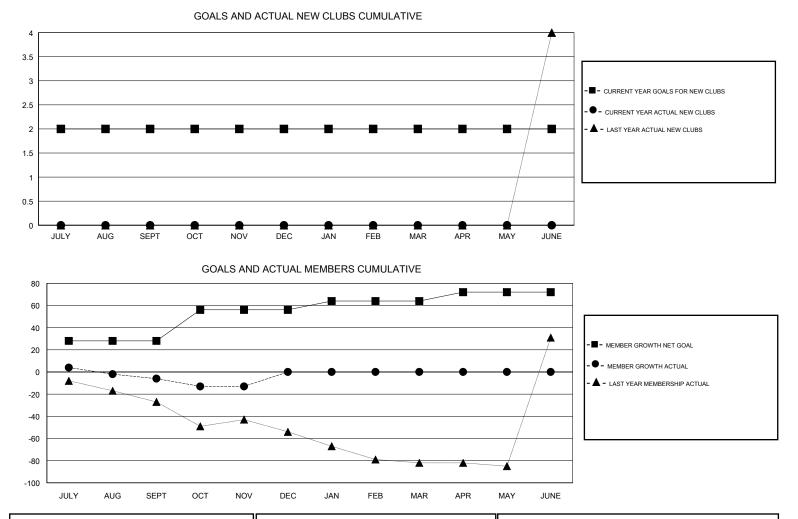

## LOCATION MISSOURI GMT CA Clubs Members RESULTS FOR 2018-2019 RESULTS FOR 2018-2019 NEW CLUBS NEW CLUB GOAL DROPPED CLUBS MEMBER GROWTH NET MEMBER GROWTH DROPPED QUARTER QUARTER GOAL ACTUAL MEMBERS ACTUAL (including transfers) 2 0 0 28 31 32 JULY/AUG/SEPT JULY/AUG/SEPT 0 0 0 28 16 22 OCT/NOV/DEC OCT/NOV/DEC 0 0 0 8 0 0 JAN/FEB/MAR JAN/FEB/MAR 0 0 0 8 0 0 APR/MAY/JUNE APR/MAY/JUNE